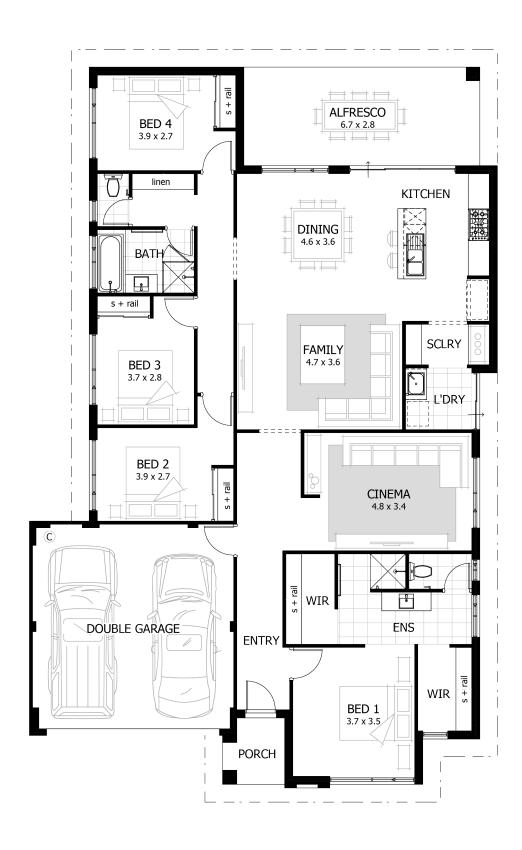

## Savvy Saver 230

SAVVY SAVER SERIES

| Total Area            | 231m <sup>2</sup> |
|-----------------------|-------------------|
| Living Area           | 175m <sup>2</sup> |
| Suggested Block Width | 15m               |

## Savvy Saver 230 savvy saver series