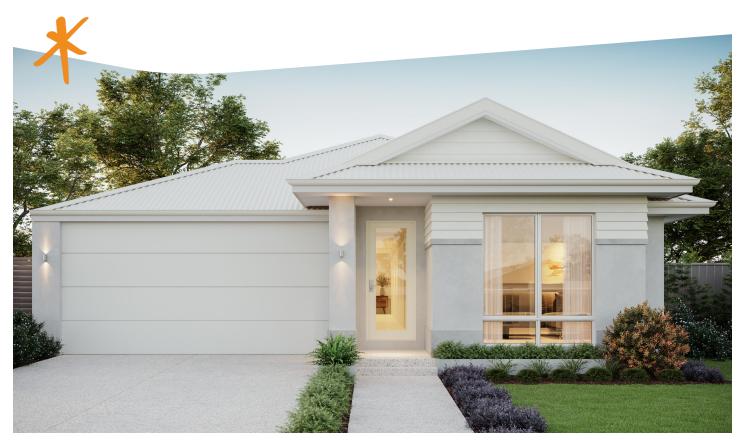

## Savvy Saver 230

SAVVY SAVER SERIES

| Total Area            | 231m <sup>2</sup> |
|-----------------------|-------------------|
| Living Area           | 175m <sup>2</sup> |
| Suggested Block Width | 15m               |

## Savvy Saver 230 savvy saver series