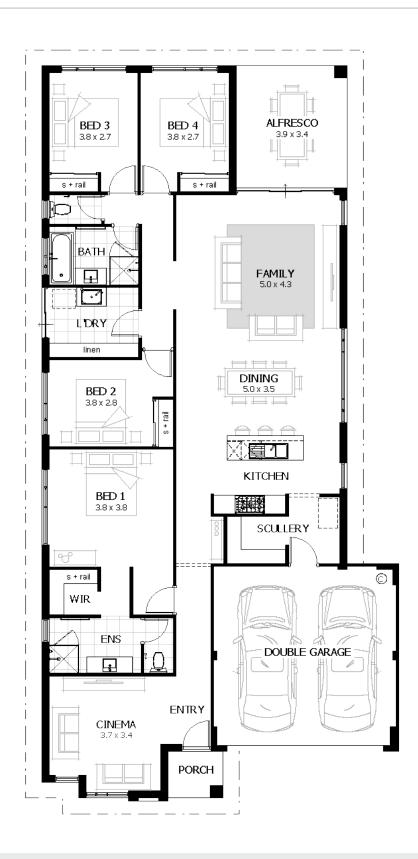

## Savvy Saver 220

SAVVY SAVER SERIES

| Total Area            | 222m²             |
|-----------------------|-------------------|
| Living Area           | 173m <sup>2</sup> |
| Suggested Block Width | 12.5m             |

## Savvy Saver 220

SAVVY SAVER SERIES