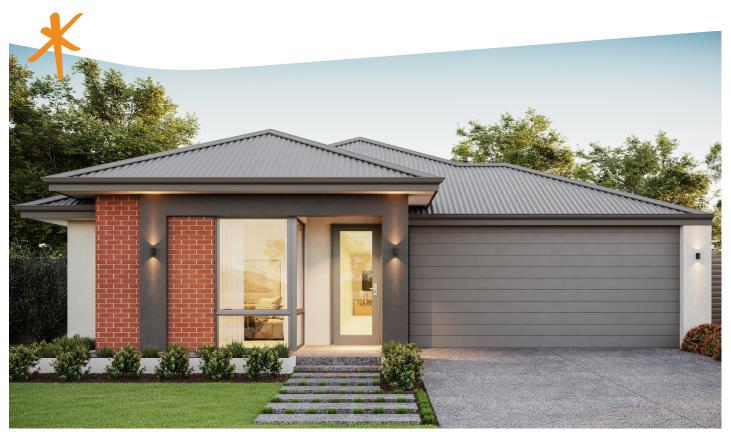

## Savvy Saver 220

SAVVY SAVER SERIES

| Total Area            | 222m²             |
|-----------------------|-------------------|
| Living Area           | 173m <sup>2</sup> |
| Suggested Block Width | 12.5m             |

## Savvy Saver 220

SAVVY SAVER SERIES