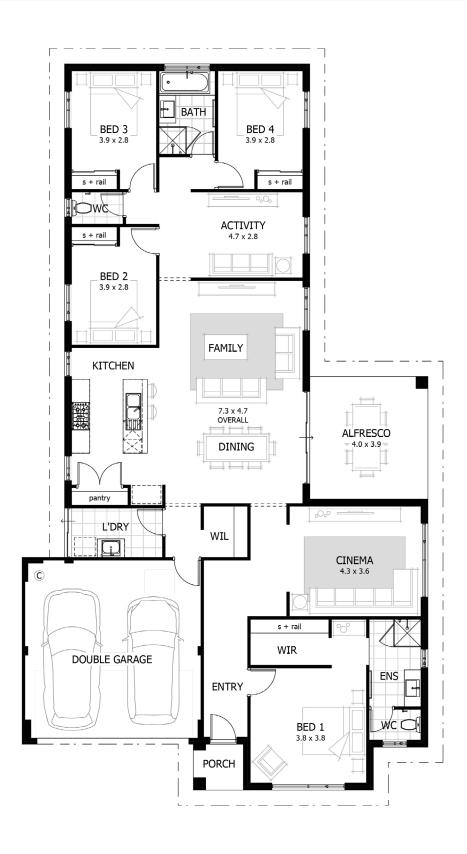

## Savvy Saver 245

SAVVY SAVER SERIES

Total Area243m²Living Area190m²Suggested Block Width15m

4

2

We're proudly part of the ABN Group, Australia's leader in construction, property and finance, and owned by Dale Alcock.

## Savvy Saver 245 SAVVY SAVER SERIES