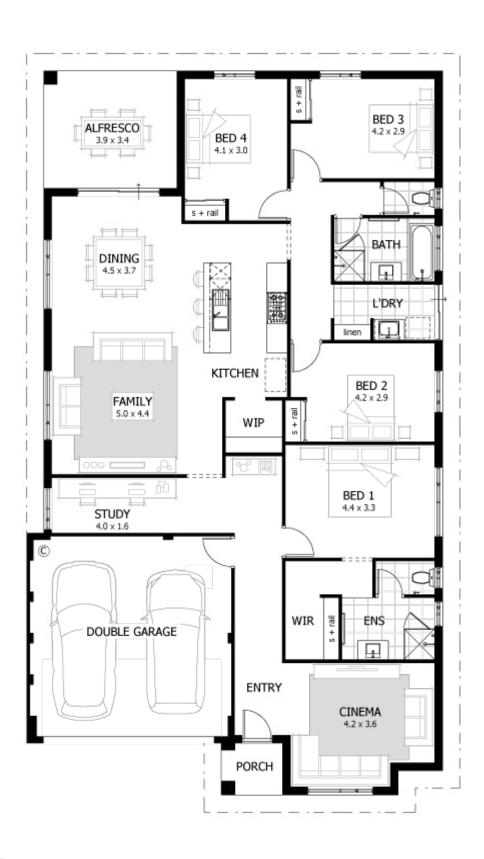

## Savvy Saver 240

SAVVY SAVER SERIES

Total Area240m²Living Area188m²Suggested Block Width15m

**4** 

We're proudly part of the ABN Group, Australia's leader in construction, property and finance, and owned by Dale Alcock.

## Savvy Saver 240 SAVVY SAVER SERIES