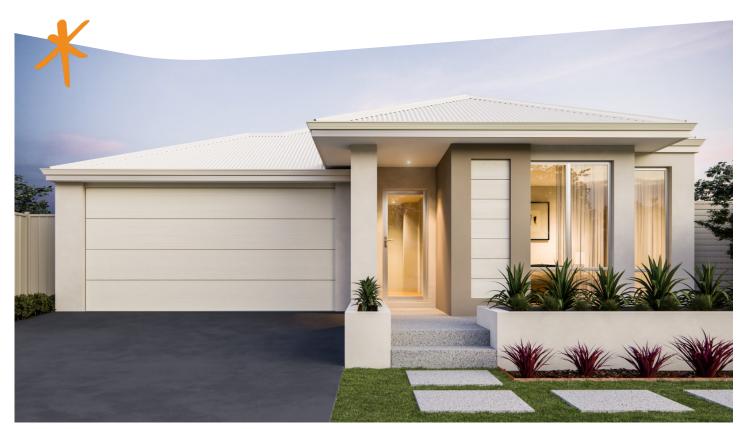

## Savvy Saver 205 SAVVY SAVER SERIES

| Total Area            | 204m <sup>2</sup> |
|-----------------------|-------------------|
| Living Area           | 153m <sup>2</sup> |
| Suggested Block Width | 12.5m             |

## Savvy Saver 205 SAVVY SAVER SERIES