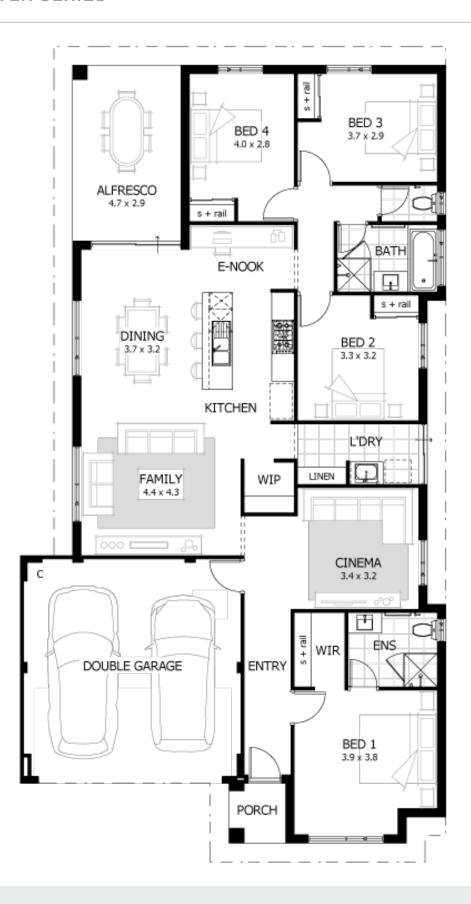

## Savvy Saver 205 SAVVY SAVER SERIES

| Total Area            | 204m <sup>2</sup> |
|-----------------------|-------------------|
| Living Area           | 153m <sup>2</sup> |
| Suggested Block Width | 12.5m             |

## Savvy Saver 205 SAVVY SAVER SERIES