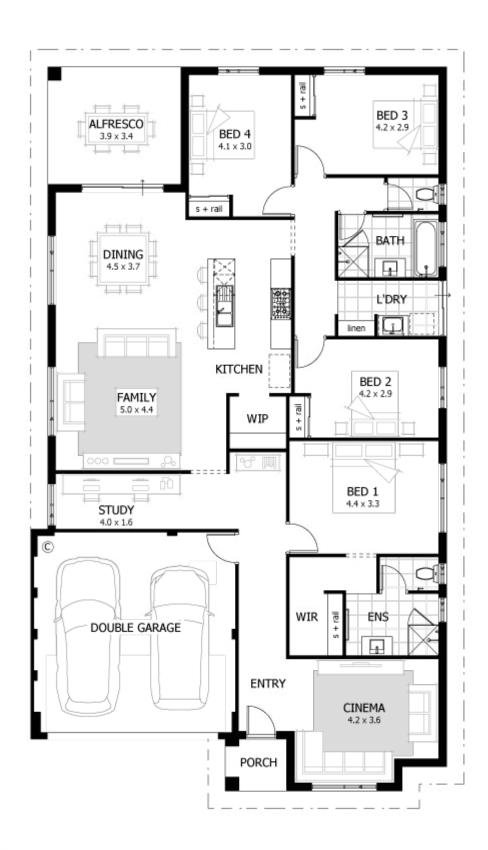

## Holiday 240

**HOLIDAY HITS SERIES** 

Total Area240m²Living Area188m²Suggested Block Width15m

4

**2** 

We're proudly part of the ABN Group, Australia's leader in construction, property and finance, and owned by Dale Alcock.