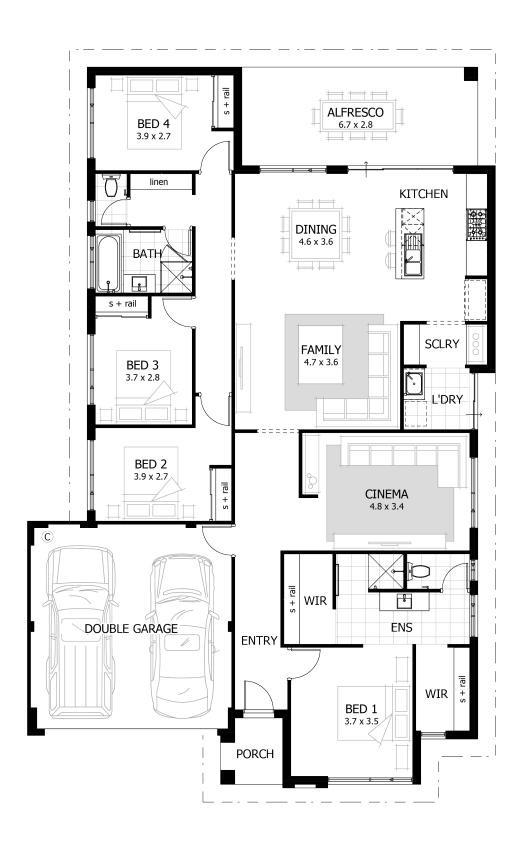

## Savvy Saver 230

SAVVY SAVER SERIES

| Total Area            | 231m <sup>2</sup> |
|-----------------------|-------------------|
| Living Area           | 175m <sup>2</sup> |
| Suggested Block Width | 15m               |

## Savvy Saver 230 savvy saver series