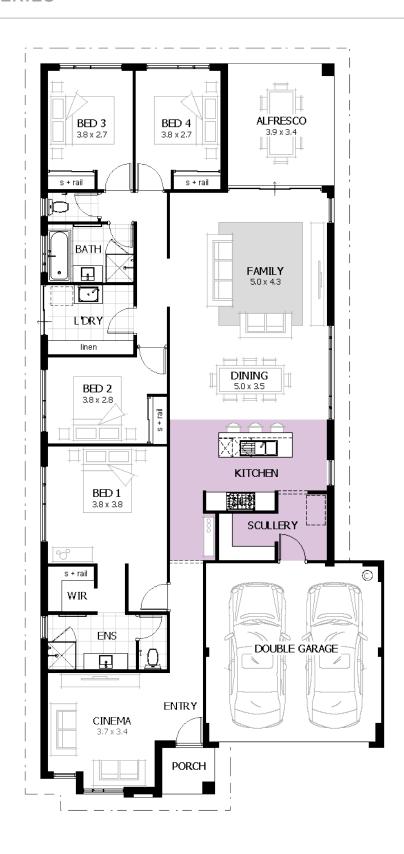

## Savvy Saver 220

**SAVVY SAVER SERIES** 

Total Area 222m²
Living Area 173m²
Suggested Block Width 12.5m

**4** 

₹ 2

We're proudly part of the ABN Group, Australia's leader in construction, property and finance, and owned by Dale Alcock.

## Savvy Saver 220

SAVVY SAVER SERIES