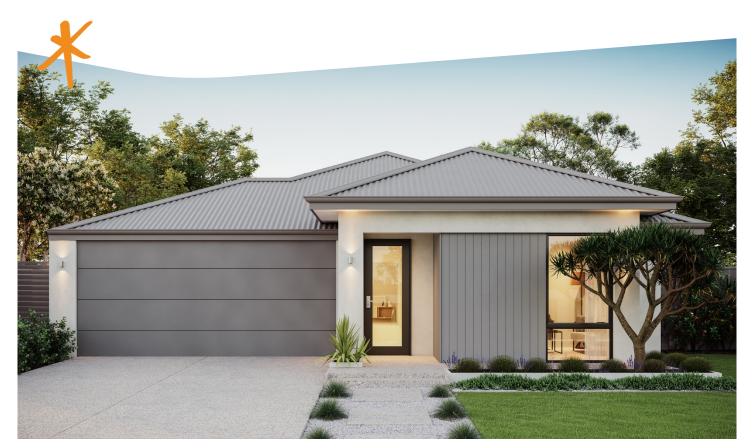

## Savvy Saver 190

**SAVVY SAVER SERIES** 

| Total Area            | 192m <sup>2</sup> |
|-----------------------|-------------------|
| Living Area           | 146m <sup>2</sup> |
| Suggested Block Width | 12.5m             |

## Savvy Saver 190

## **SAVVY SAVER SERIES**