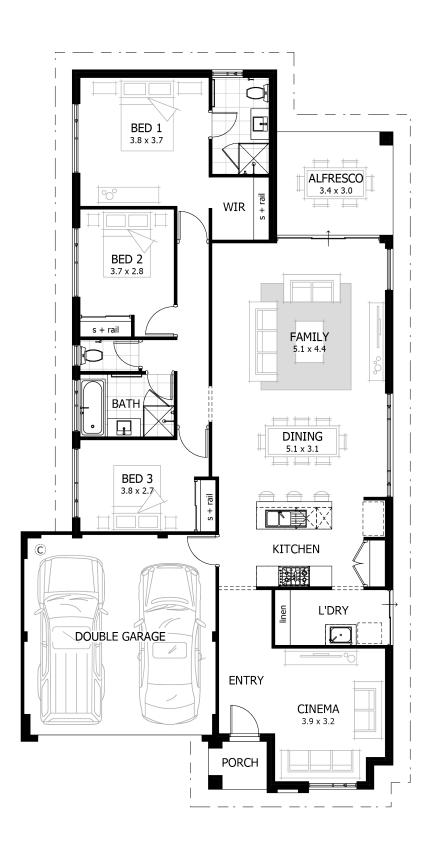

## Savvy Saver 190

**SAVVY SAVER SERIES** 

| Total Area            | 192m <sup>2</sup> |
|-----------------------|-------------------|
| Living Area           | 146m <sup>2</sup> |
| Suggested Block Width | 12.5m             |

## Savvy Saver 190

## **SAVVY SAVER SERIES**