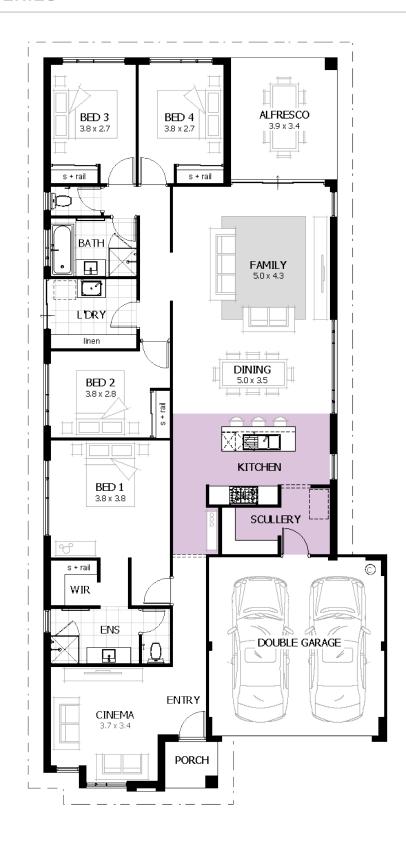

## Nannup 220

Total Area 222m²
Living Area 173m²
Suggested Block Width 12.5m

**4** 

€ 2

**a** 2

We're proudly part of the ABN Group, Australia's leader in construction, property and finance, and owned by Dale Alcock.

## Nannup 220

SAVVY SAVER SERIES