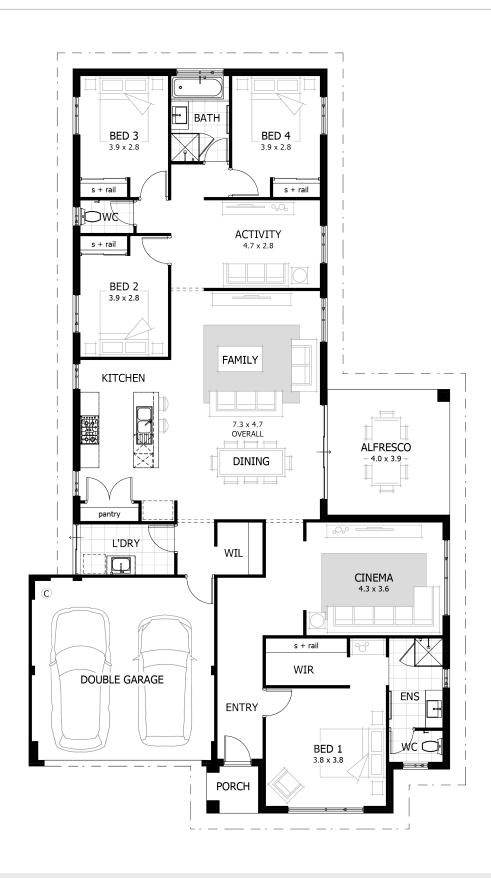

## the shoreline 240

SIGNATURE SERIES

Total Area243m²Living Area190m²Suggested Block Width15m

4

**2** 

We're proudly part of the ABN Group, Australia's leader in construction, property and finance, and owned by Dale Alcock.

## the shoreline 240

## SIGNATURE SERIES