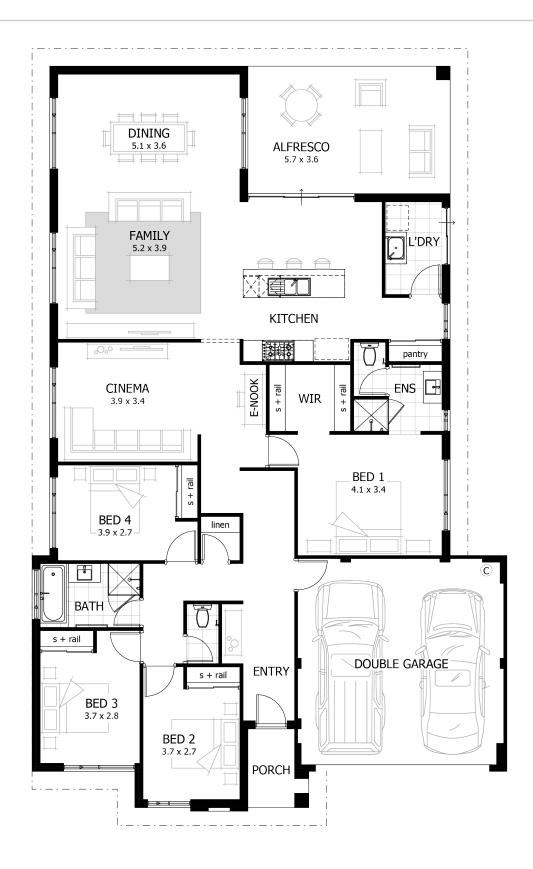

## the preston 240

SIGNATURE SERIES

Total Area242m²Living Area183m²Suggested Block Width15m

**4** 

**2** 

We're proudly part of the ABN Group, Australia's leader in construction, property and finance, and owned by Dale Alcock.

## the preston 240 signature series