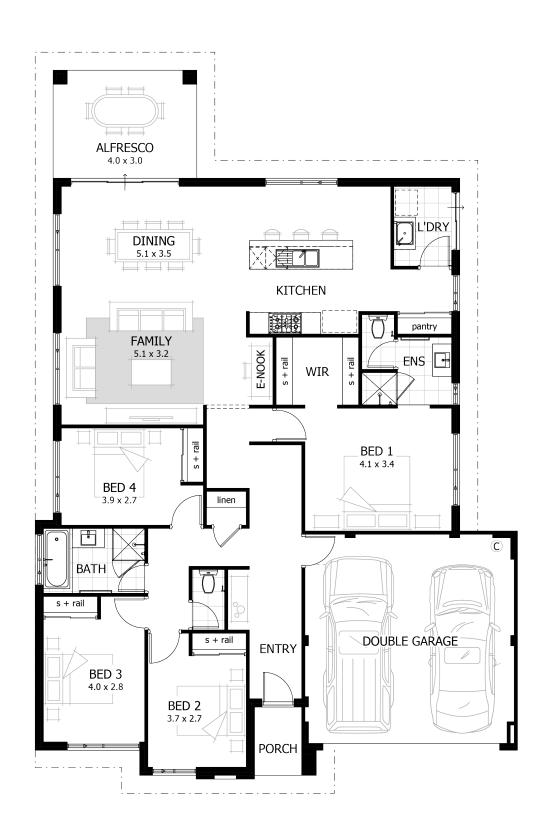

## the preston 205

SIGNATURE SERIES

Total Area207m²Living Area158m²Suggested Block Width15m

4

**2** 

We're proudly part of the ABN Group, Australia's leader in construction, property and finance, and owned by Dale Alcock.