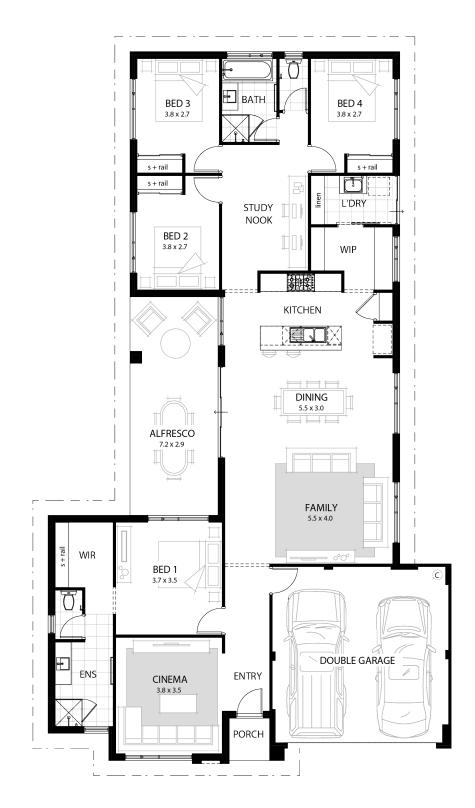

## the ashford 235

SIGNATURE SERIES

Total Area236m²Living Area178m²Suggested Block Width15m

🛏 4 🛁 2 🙃 2

We're proudly part of the ABN Group, Australia's leader in construction, property and finance, and owned by Dale Alcock.

## the ashford 235 signature series