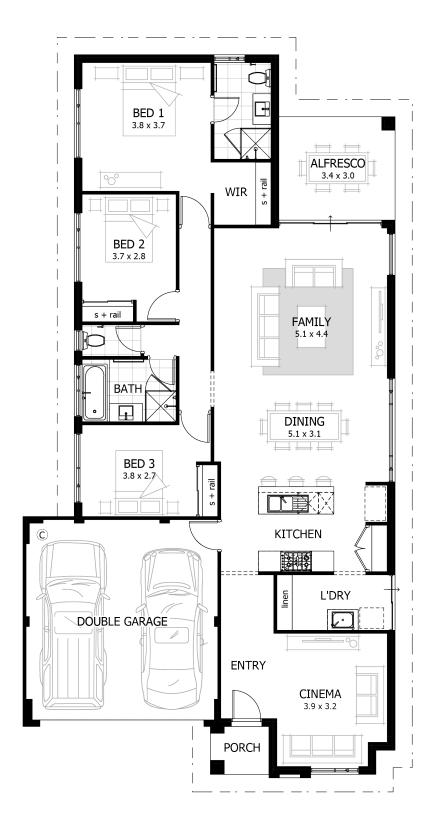

the arlo 190

SIGNATURE SERIES

**Total Area** 

Living Area

**1** 3

Suggested Block Width

**-** 2

192m<sup>2</sup>

## the arlo 190 signature series