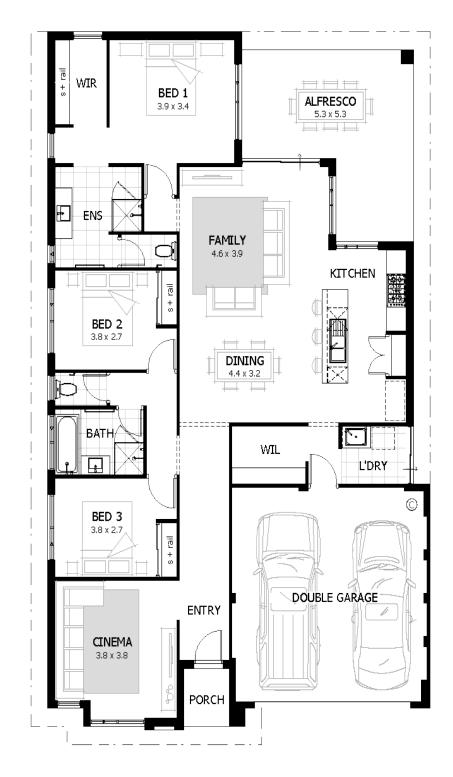

## the cali 215

Total Area214m²Living Area153m²Suggested Block Width15m

🖿 3 🚽 2 💼 2

We're proudly part of the ABN Group, Australia's leader in construction, property and finance, and owned by Dale Alcock.